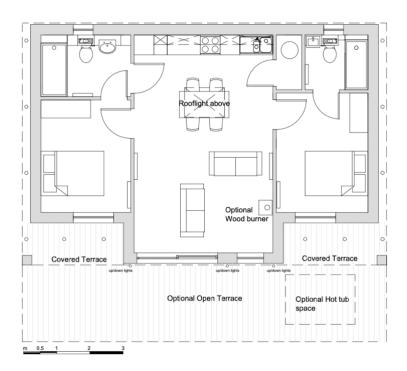

# The Malvern Two Bedroom, Two Bathroom Annexe From £112,891 (inc. VAT)

Image shown for illustration purposes, based on standard specification.

| Standard Specification       |                                                                                                                                                                    |
|------------------------------|--------------------------------------------------------------------------------------------------------------------------------------------------------------------|
| Foundations                  | Concrete Pad                                                                                                                                                       |
| Services                     | Installed Up To 10m from Edge of Room (addditonal distance priced separately)                                                                                      |
| Main Construction            | 150mm Insulated SIP Panel Walls / 175mm Insulated SIP Panel Roof / Insulated Timber Framed Floor / Caberdeck Flooring Sheets / EPDM Rubber Roof Membrane           |
| Windows & Doors              | UPVC Double Glazed                                                                                                                                                 |
| Cladding                     | 2 Sides Cedar Cladding / 2 Sides Glasroc Multiboard                                                                                                                |
| Flooring                     | SPC Composite Flooring                                                                                                                                             |
| Interior Finish              | Plastered & Painted White                                                                                                                                          |
| Internal Electrical Fittings | Brushed Chrome                                                                                                                                                     |
| Kitchen                      | Howdens Hockley Base & Wall Units with Handles / Laminate Worktop / Single Sink & Drainer                                                                          |
| Kitchen Appliances           | Single Electric Fan Oven / Gas Four Ring Hob / Integrated Fridge / Extractor Hood                                                                                  |
| Bath / Shower Room           | Vanity Unit with Wash Basin & Toilet / Chrome Flush Handles / Stone Resin Shower Tray with Sliding Glass Shower Screen or Bath / Heated Towel Rail / Extractor Fan |
| Internal & External Lighting | Internal & External Downlights / Rooflight                                                                                                                         |
| Heating & Water              | Gas Combination Boiler & Radiators                                                                                                                                 |
| Storage                      | Boiler Cupboard / Storage Cupboard                                                                                                                                 |
| Safety                       | Smoke Detectors / Carbon Monoxide Alarm                                                                                                                            |
| Exterior                     | Decked Step to Entrance Door                                                                                                                                       |
| Planning                     | Standard Planning Application                                                                                                                                      |
| Certification                | Building Regulations / Structural Calculations / U Values Calculation                                                                                              |