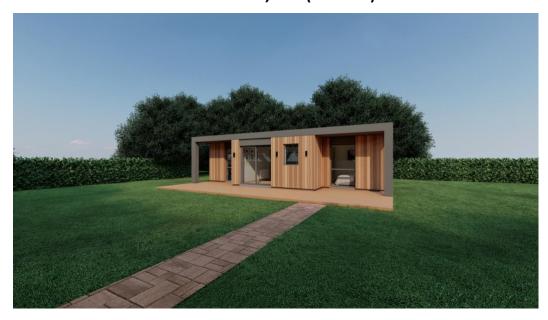

# The Malvern Two Bedroom, Two Bathroom Annexe From £112,891 (inc. VAT)

Image shown for illustration purposes, based on standard specification.

| Standard Specification       |                                                                                                                                                                    |
|------------------------------|--------------------------------------------------------------------------------------------------------------------------------------------------------------------|
| Foundations                  | Concrete Pad                                                                                                                                                       |
| Services                     | Installed Up To 10m from Edge of Room (addditonal distance priced separately)                                                                                      |
| Main Construction            | 150mm Insulated SIP Panel Walls / 175mm Insulated SIP Panel Roof / Insulated Timber Framed Floor / Caberdeck Flooring Sheets / EPDM Rubber Roof Membrane           |
| Windows & Doors              | UPVC Double Glazed                                                                                                                                                 |
| Cladding                     | 2 Sides Cedar Cladding / 2 Sides Glasroc Multiboard                                                                                                                |
| Flooring                     | SPC Composite Flooring                                                                                                                                             |
| Interior Finish              | Plastered & Painted White                                                                                                                                          |
| Internal Electrical Fittings | Brushed Chrome                                                                                                                                                     |
| Kitchen                      | Howdens Hockley Base & Wall Units with Handles / Laminate Worktop / Single Sink & Drainer                                                                          |
| Kitchen Appliances           | Single Electric Fan Oven / Gas Four Ring Hob / Integrated Fridge / Extractor Hood                                                                                  |
| Bath / Shower Room           | Vanity Unit with Wash Basin & Toilet / Chrome Flush Handles / Stone Resin Shower Tray with Sliding Glass Shower Screen or Bath / Heated Towel Rail / Extractor Fan |
| Internal & External Lighting | Internal & External Downlights / Rooflight                                                                                                                         |
| Heating & Water              | Gas Combination Boiler & Radiators                                                                                                                                 |
| Storage                      | Boiler Cupboard / Storage Cupboard                                                                                                                                 |
| Safety                       | Smoke Detectors / Carbon Monoxide Alarm                                                                                                                            |
| Exterior                     | Decked Step to Entrance Door                                                                                                                                       |
| Planning                     | Standard Planning Application                                                                                                                                      |
| Certification                | Building Regulations / Structural Calculations / U Values Calculation                                                                                              |