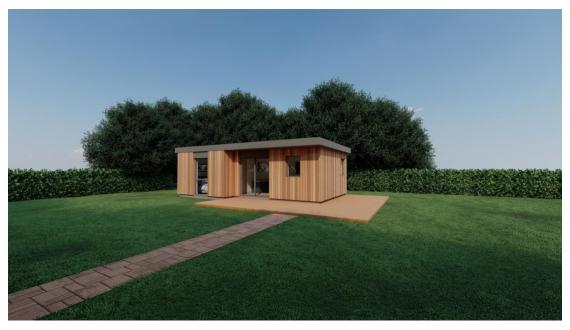

# The Ledbury Two Bedroom, One Bathroom Annexe From £107,618 (inc. VAT)

Image shown for illustration purposes, based on standard specification.

| Standard Specification       |                                                                                                                                                                    |
|------------------------------|--------------------------------------------------------------------------------------------------------------------------------------------------------------------|
| Foundations                  | Concrete Pad                                                                                                                                                       |
| Services                     | Installed Up To 10m from Edge of Room (addditonal distance priced separately)                                                                                      |
| Main Construction            | 150mm Insulated SIP Panel Walls / 175mm Insulated SIP Panel Roof / Insulated Timber Framed Floor / Caberdeck Flooring Sheets / EPDM Rubber Roof Membrane           |
| Windows & Doors              | UPVC Double Glazed                                                                                                                                                 |
| Cladding                     | 2 Sides Cedar Cladding / 2 Sides Glasroc Multiboard                                                                                                                |
| Flooring                     | SPC Composite Flooring                                                                                                                                             |
| Interior Finish              | Plastered & Painted White                                                                                                                                          |
| Internal Electrical Fittings | Brushed Chrome                                                                                                                                                     |
| Kitchen                      | Howdens Hockley Base & Wall Units with Handles / Laminate Worktop / Single Sink & Drainer                                                                          |
| Kitchen Appliances           | Single Electric Fan Oven / Gas Four Ring Hob / Integrated Fridge / Extractor Hood                                                                                  |
| Bath / Shower Room           | Vanity Unit with Wash Basin & Toilet / Chrome Flush Handles / Stone Resin Shower Tray with Sliding Glass Shower Screen or Bath / Heated Towel Rail / Extractor Fan |
| Internal & External Lighting | Internal & External Downlights / Rooflight                                                                                                                         |
| Heating & Water              | Gas Combination Boiler & Radiators                                                                                                                                 |
| Storage                      | Boiler Cupboard / Storage Cupboard                                                                                                                                 |
| Safety                       | Smoke Detectors / Carbon Monoxide Alarm                                                                                                                            |
| Exterior                     | Decked Step to Entrance Door                                                                                                                                       |
| Planning                     | Standard Planning Application                                                                                                                                      |
| Certification                | Building Regulations / Structural Calculations / U Values Calculation                                                                                              |