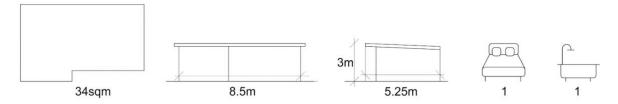

# The Ledbury One Bedroom, One Bathroom Annexe From £93,040 (inc. VAT)

Image shown for illustration purposes, based on standard specification.

| Standard Specification       |                                                                                                                                                                    |
|------------------------------|--------------------------------------------------------------------------------------------------------------------------------------------------------------------|
| Foundations                  | Concrete Pad                                                                                                                                                       |
| Services                     | Installed Up To 10m from Edge of Room (addditonal distance priced separately)                                                                                      |
| Main Construction            | 150mm Insulated SIP Panel Walls / 175mm Insulated SIP Panel Roof / Insulated Timber Framed Floor / Caberdeck Flooring Sheets / EPDM Rubber Roof Membrane           |
| Windows & Doors              | UPVC Double Glazed                                                                                                                                                 |
| Cladding                     | 2 Sides Cedar Cladding / 2 Sides Glasroc Multiboard                                                                                                                |
| Flooring                     | SPC Composite Flooring                                                                                                                                             |
| Interior Finish              | Plastered & Painted White                                                                                                                                          |
| Internal Electrical Fittings | Brushed Chrome                                                                                                                                                     |
| Kitchen                      | Howdens Hockley Base & Wall Units with Handles / Laminate Worktop / Single Sink & Drainer                                                                          |
| Kitchen Appliances           | Single Electric Fan Oven / Gas Four Ring Hob / Integrated Fridge / Extractor Hood                                                                                  |
| Bath / Shower Room           | Vanity Unit with Wash Basin & Toilet / Chrome Flush Handles / Stone Resin Shower Tray with Sliding Glass Shower Screen or Bath / Heated Towel Rail / Extractor Fan |
| Internal & External Lighting | Internal & External Downlights / Rooflight                                                                                                                         |
| Heating & Water              | Gas Combination Boiler & Radiators                                                                                                                                 |
| Storage                      | Boiler Cupboard / Storage Cupboard                                                                                                                                 |
| Safety                       | Smoke Detectors / Carbon Monoxide Alarm                                                                                                                            |
| Exterior                     | Decked Step to Entrance Door                                                                                                                                       |
| Planning                     | Standard Planning Application                                                                                                                                      |
| Certification                | Building Regulations / Structural Calculations / U Values Calculation                                                                                              |