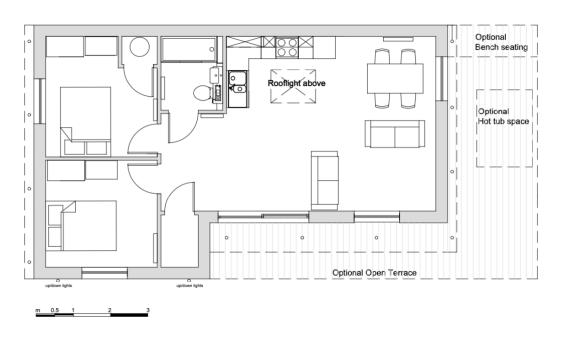

# The Ledbury Two Bedroom, One Bathroom Annexe From £107,618 (inc. VAT)

Image shown for illustration purposes, based on standard specification.

| Standard Specification       |                                                                                                                                                                    |
|------------------------------|--------------------------------------------------------------------------------------------------------------------------------------------------------------------|
| Foundations                  | Concrete Pad                                                                                                                                                       |
| Services                     | Installed Up To 10m from Edge of Room (addditonal distance priced separately)                                                                                      |
| Main Construction            | 150mm Insulated SIP Panel Walls / 175mm Insulated SIP Panel Roof / Insulated Timber Framed Floor / Caberdeck Flooring Sheets / EPDM Rubber Roof Membrane           |
| Windows & Doors              | UPVC Double Glazed                                                                                                                                                 |
| Cladding                     | 2 Sides Cedar Cladding / 2 Sides Glasroc Multiboard                                                                                                                |
| Flooring                     | SPC Composite Flooring                                                                                                                                             |
| Interior Finish              | Plastered & Painted White                                                                                                                                          |
| Internal Electrical Fittings | Brushed Chrome                                                                                                                                                     |
| Kitchen                      | Howdens Hockley Base & Wall Units with Handles / Laminate Worktop / Single Sink & Drainer                                                                          |
| Kitchen Appliances           | Single Electric Fan Oven / Gas Four Ring Hob / Integrated Fridge / Extractor Hood                                                                                  |
| Bath / Shower Room           | Vanity Unit with Wash Basin & Toilet / Chrome Flush Handles / Stone Resin Shower Tray with Sliding Glass Shower Screen or Bath / Heated Towel Rail / Extractor Fan |
| Internal & External Lighting | Internal & External Downlights / Rooflight                                                                                                                         |
| Heating & Water              | Gas Combination Boiler & Radiators                                                                                                                                 |
| Storage                      | Boiler Cupboard / Storage Cupboard                                                                                                                                 |
| Safety                       | Smoke Detectors / Carbon Monoxide Alarm                                                                                                                            |
| Exterior                     | Decked Step to Entrance Door                                                                                                                                       |
| Planning                     | Standard Planning Application                                                                                                                                      |
| Certification                | Building Regulations / Structural Calculations / U Values Calculation                                                                                              |