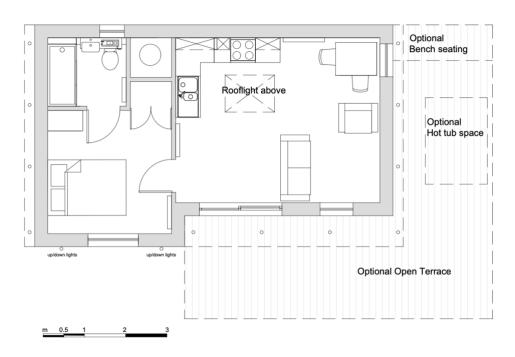

# The Ledbury One Bedroom, One Bathroom Annexe From £93,040 (inc. VAT)

Image shown for illustration purposes, based on standard specification.

| Standard Specification       |                                                                                                                                                                    |
|------------------------------|--------------------------------------------------------------------------------------------------------------------------------------------------------------------|
| Foundations                  | Concrete Pad                                                                                                                                                       |
| Services                     | Installed Up To 10m from Edge of Room (addditonal distance priced separately)                                                                                      |
| Main Construction            | 150mm Insulated SIP Panel Walls / 175mm Insulated SIP Panel Roof / Insulated Timber Framed Floor / Caberdeck Flooring Sheets / EPDM Rubber Roof Membrane           |
| Windows & Doors              | UPVC Double Glazed                                                                                                                                                 |
| Cladding                     | 2 Sides Cedar Cladding / 2 Sides Glasroc Multiboard                                                                                                                |
| Flooring                     | SPC Composite Flooring                                                                                                                                             |
| Interior Finish              | Plastered & Painted White                                                                                                                                          |
| Internal Electrical Fittings | Brushed Chrome                                                                                                                                                     |
| Kitchen                      | Howdens Hockley Base & Wall Units with Handles / Laminate Worktop / Single Sink & Drainer                                                                          |
| Kitchen Appliances           | Single Electric Fan Oven / Gas Four Ring Hob / Integrated Fridge / Extractor Hood                                                                                  |
| Bath / Shower Room           | Vanity Unit with Wash Basin & Toilet / Chrome Flush Handles / Stone Resin Shower Tray with Sliding Glass Shower Screen or Bath / Heated Towel Rail / Extractor Fan |
| Internal & External Lighting | Internal & External Downlights / Rooflight                                                                                                                         |
| Heating & Water              | Gas Combination Boiler & Radiators                                                                                                                                 |
| Storage                      | Boiler Cupboard / Storage Cupboard                                                                                                                                 |
| Safety                       | Smoke Detectors / Carbon Monoxide Alarm                                                                                                                            |
| Exterior                     | Decked Step to Entrance Door                                                                                                                                       |
| Planning                     | Standard Planning Application                                                                                                                                      |
| Certification                | Building Regulations / Structural Calculations / U Values Calculation                                                                                              |