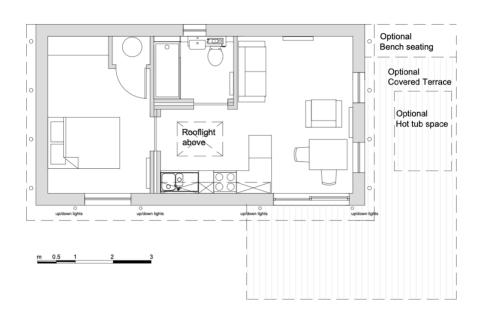

# The Ledbury One Bedroom, One Bathroom Annexe From £93,040 (inc. VAT)

Image shown for illustration purposes, based on standard specification.

| Standard Specification       |                                                                                                                                                                    |
|------------------------------|--------------------------------------------------------------------------------------------------------------------------------------------------------------------|
| Foundations                  | Concrete Pad                                                                                                                                                       |
| Services                     | Installed Up To 10m from Edge of Room (addditonal distance priced separately)                                                                                      |
| Main Construction            | 150mm Insulated SIP Panel Walls / 175mm Insulated SIP Panel Roof / Insulated Timber Framed Floor / Caberdeck Flooring Sheets / EPDM Rubber Roof Membrane           |
| Windows & Doors              | UPVC Double Glazed                                                                                                                                                 |
| Cladding                     | 2 Sides Cedar Cladding / 2 Sides Glasroc Multiboard                                                                                                                |
| Flooring                     | SPC Composite Flooring                                                                                                                                             |
| Interior Finish              | Plastered & Painted White                                                                                                                                          |
| Internal Electrical Fittings | Brushed Chrome                                                                                                                                                     |
| Kitchen                      | Howdens Hockley Base & Wall Units with Handles / Laminate Worktop / Single Sink & Drainer                                                                          |
| Kitchen Appliances           | Single Electric Fan Oven / Gas Four Ring Hob / Integrated Fridge / Extractor Hood                                                                                  |
| Bath / Shower Room           | Vanity Unit with Wash Basin & Toilet / Chrome Flush Handles / Stone Resin Shower Tray with Sliding Glass Shower Screen or Bath / Heated Towel Rail / Extractor Fan |
| Internal & External Lighting | Internal & External Downlights / Rooflight                                                                                                                         |
| Heating & Water              | Gas Combination Boiler & Radiators                                                                                                                                 |
| Storage                      | Boiler Cupboard / Storage Cupboard                                                                                                                                 |
| Safety                       | Smoke Detectors / Carbon Monoxide Alarm                                                                                                                            |
| Exterior                     | Decked Step to Entrance Door                                                                                                                                       |
| Planning                     | Standard Planning Application                                                                                                                                      |
| Certification                | Building Regulations / Structural Calculations / U Values Calculation                                                                                              |