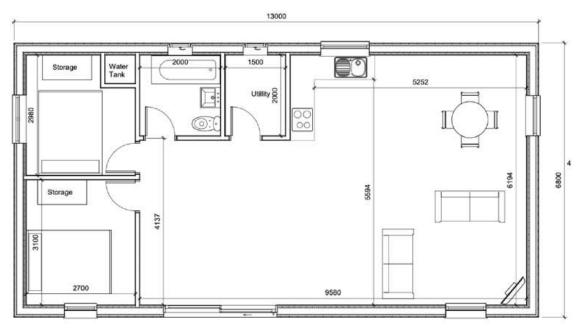

# The Hanley Large Two Bedroom Annexe Kit (13m x 6.8m) from £55,353.60 (inc. VAT @ 20%)

Image and floor plan shown for illustration purposes.

#### **Annexe By Future Rooms Limited**