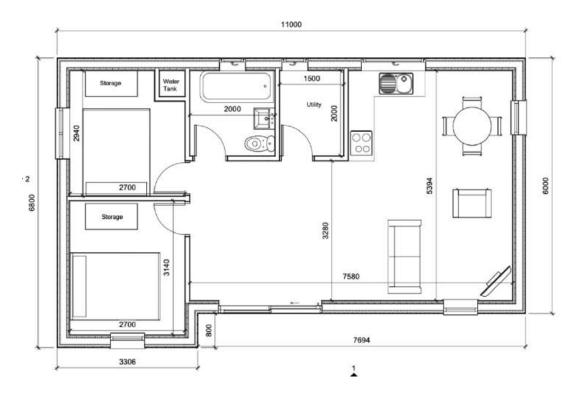

# The Ledbury Two Bedroom Annexe Kit (11m x 6.8m) from £47,673.60 (inc. VAT @ 20%)

Image and floor plan shown for illustration purposes.

# **Annexe By Future Rooms Limited**