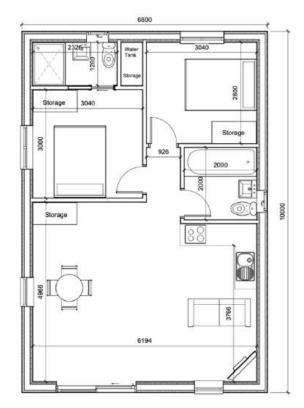

# The Hanley One Bedroom Annexe Kit (7.5m x 5m) from £37,120.80 (inc. VAT @ 20%)

Image and floor plan shown for illustration purposes.

#### **Annexe By Future Rooms Limited**