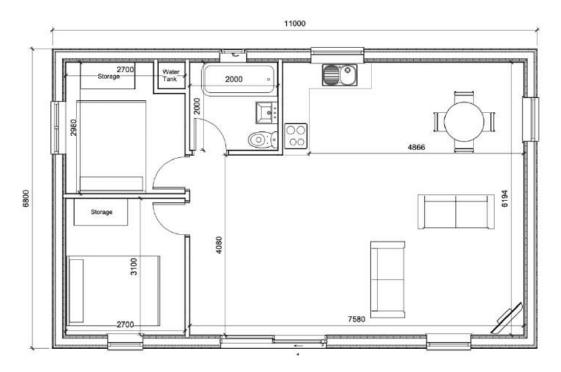

# The Hanley Two Bedroom Annexe Kit (11m x 6.8m) from £47,673.60 (inc. VAT @ 20%)

Image and floor plan shown for illustration purposes.

#### **Annexe By Future Rooms Limited**