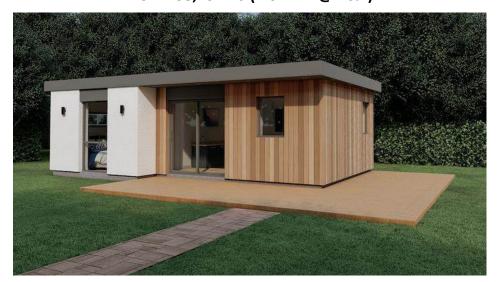

# The Malvern One Bedroom Annexe Kit (8.5m x 5m) from £38,437.20 (inc. VAT @ 20%)

Image and floor plan shown for illustration purposes.