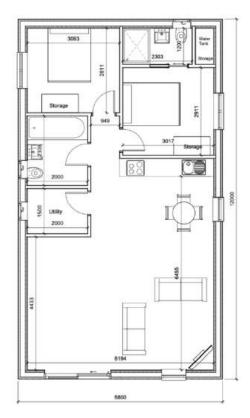

# The Hanley One Bedroom Annexe Kit (7.5m x 5m) from £37,120.80 (inc. VAT @ 20%)

Image and floor plan shown for illustration purposes.