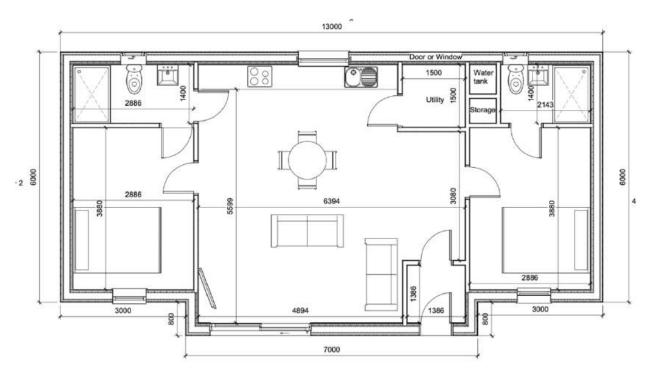

# The Hanley Large Two Bedroom Annexe Kit (13m x 6.8m) from £55,353.60 (inc. VAT @ 20%)

Image and floor plan shown for illustration purposes.