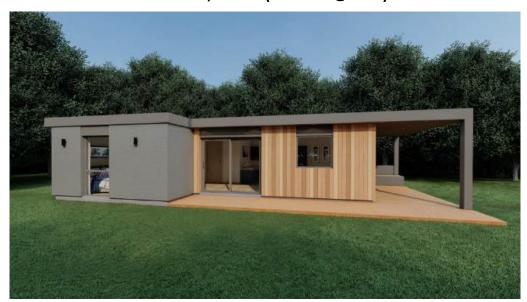

# The Hanley Large Two Bedroom Annexe Kit (13m x 6.8m) from £55,353.60 (inc. VAT @ 20%)

Image and floor plan shown for illustration purposes.

#### **Annexe By Future Rooms Limited**