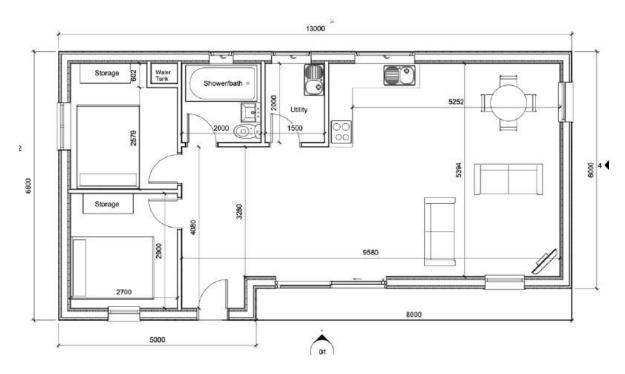

# The Hanley Large Two Bedroom Annexe Kit (13m x 6.8m) from £55,353.60 (inc. VAT @ 20%)

Image and floor plan shown for illustration purposes.

#### **Annexe By Future Rooms Limited**