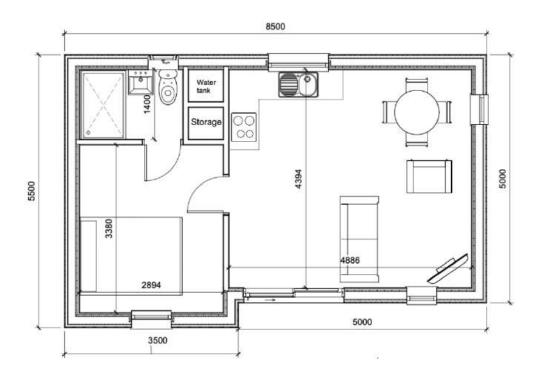

# The Malvern One Bedroom Annexe Kit (8.5m x 5m) from £38,437.20 (inc. VAT @ 20%)

Image and floor plan shown for illustration purposes.