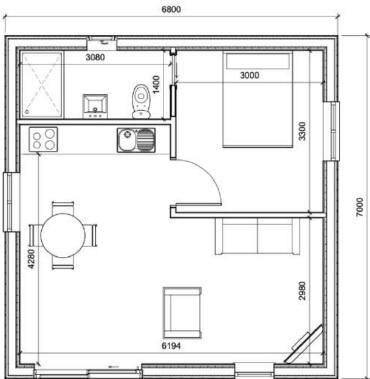

# The Welland One Bedroom Annexe Kit (6.8m x 7m) from £42,445.20 (inc. VAT @ 20%)

Image and floor plan shown for illustration purposes.