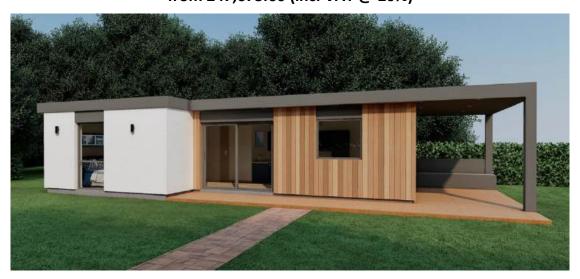

# The Ledbury Two Bedroom Annexe Kit (11m x 6.8m) from £47,673.60 (inc. VAT @ 20%)

Image and floor plan shown for illustration purposes.

# **Annexe By Future Rooms Limited**