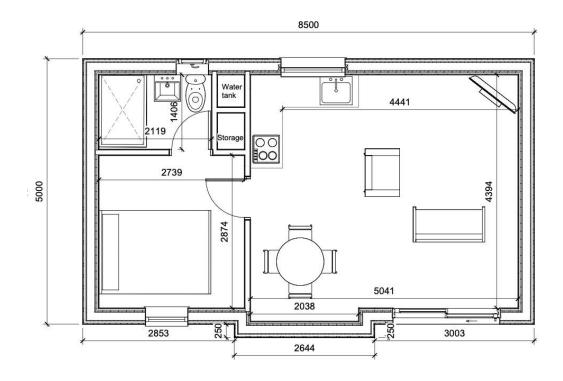

# The Malvern One Bedroom Annexe Kit (8.5m x 5m) from £38,437.20 (inc. VAT @ 20%)

Image and floor plan shown for illustration purposes.