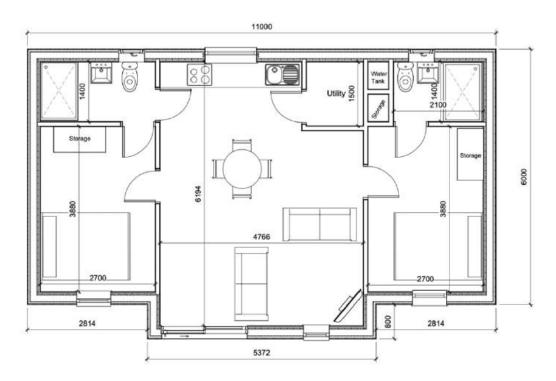

# The Hanley Two Bedroom Annexe Kit (11m x 6.8m) from £47,673.60 (inc. VAT @ 20%)

Image and floor plan shown for illustration purposes.

#### **Annexe By Future Rooms Limited**