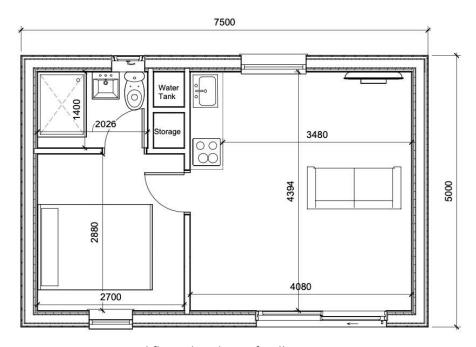

# The Hanley One Bedroom Annexe Kit (7.5m x 5m) from £37,120.80 (inc. VAT @ 20%)

Image and floor plan shown for illustration purposes.