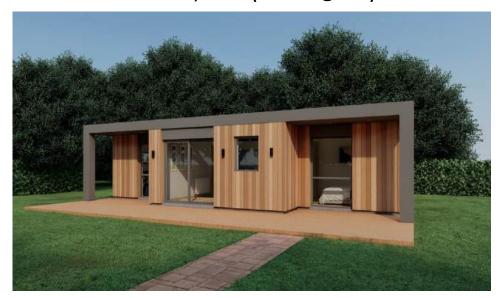

# The Hanley Large Two Bedroom Annexe Kit (13m x 6.8m) from £55,353.60 (inc. VAT @ 20%)

Image and floor plan shown for illustration purposes.

#### **Annexe By Future Rooms Limited**