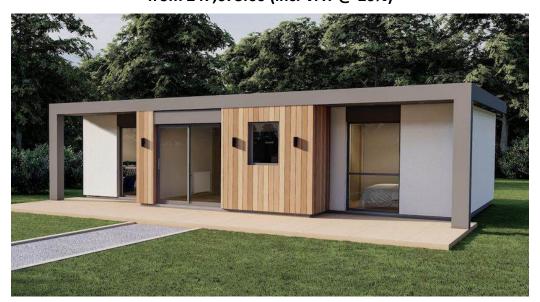

# The Hanley Two Bedroom Annexe Kit (11m x 6.8m) from £47,673.60 (inc. VAT @ 20%)

Image and floor plan shown for illustration purposes.

#### **Annexe By Future Rooms Limited**